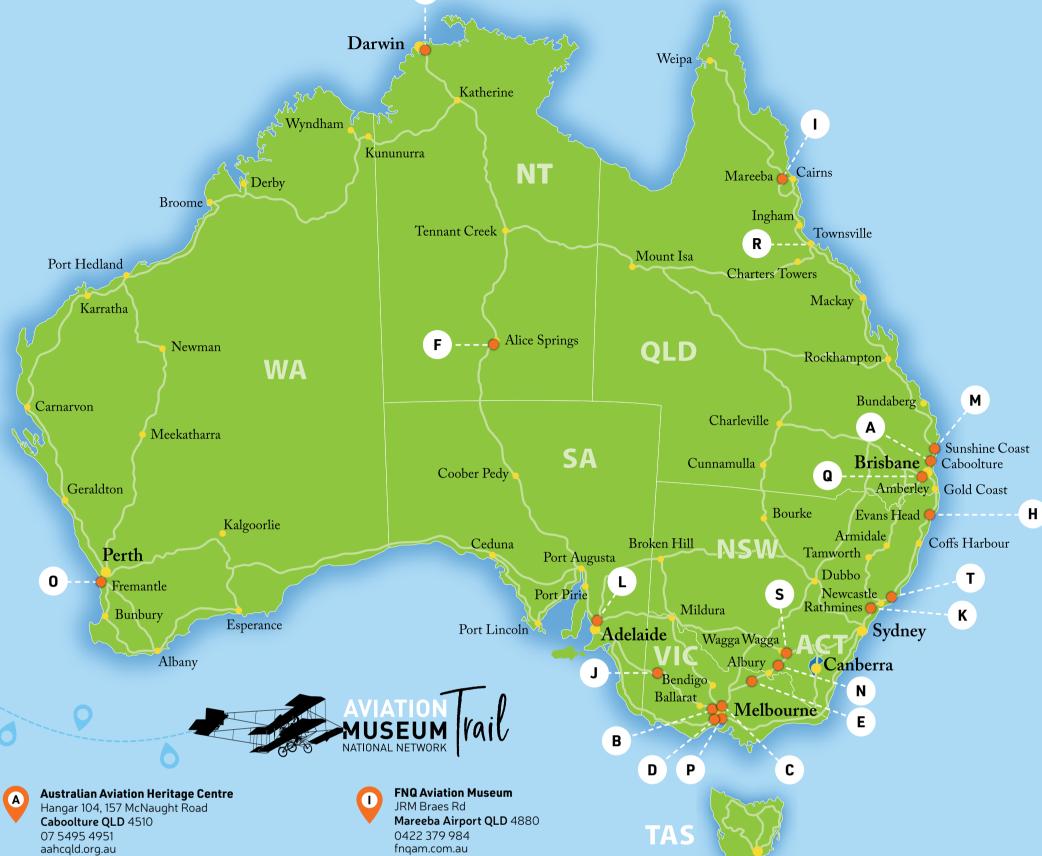

We invite you to explore the Aviation Museum National Network Trail and discover each of our individual museums, their unique aircraft, historical artefacts and Australia's aviation heritage.

Plan your next adventure!

## **Significant Aircraft & Artefacts**

These aviation exhibits pictured here are all identified as significant in representing Australia's unique and rich aviation history.

Plan your next adventure!