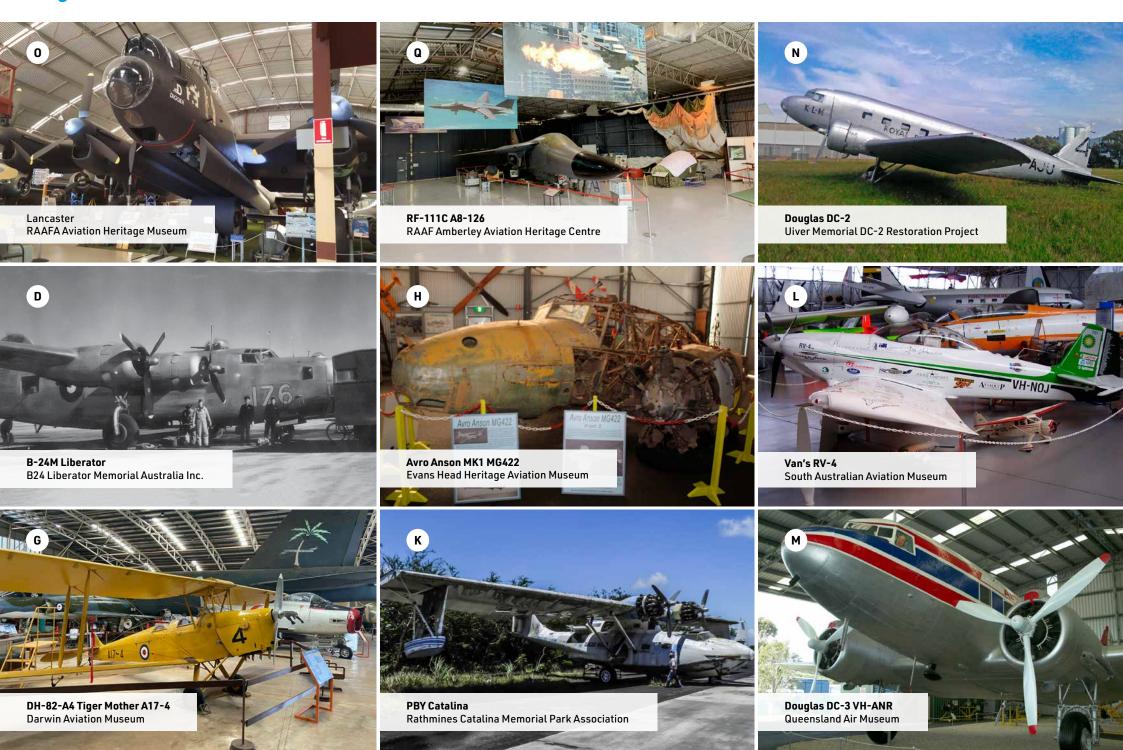

## **Significant Aircraft & Artefacts**

These aviation exhibits pictured here are all identified as significant in representing Australia's unique and rich aviation history.

Plan your next adventure!

## /isit amnn.com.au

- **Australian Gliding Museum** Bacchus Marsh Airfield Parwan VIC 3340 0428 450 475 australianglidingmuseum.org.au
- **Airways Museum** Building 44, Edgar Johnston Lane Essendon Fields VIC 3041 03 9374 3905 airwaysmuseum.com
- **B24** Liberator Memorial Australia Inc. Cnr Farm Road and Princes Highway Werribee VIC 3030 03 9731 1263 b24australia.org.au
- **Benalla Aviation Museum** 1 Hangar Lane, Benalla Airfield Samaria Road Benalla VIC 3672 benallaaviationmuseum.org.au
- **Central Australian Aviation Museum** 6 Memorial Drive Gillen Alice Springs NT 0870 08 8953 8554 centralaustralianaviationmuseum.org.au
- **Darwin Aviation Museum** 557 Stuart Highway Winnellie NT 0820 08 8947 2145 darwinaviationmuseum.com.au
- **Evans Head Heritage Aviation Museum** 61 Memorial Airport Drive **Evans Head NSW** 2473 02 6682 6756 ehham.org.au

- **Nhill Aviation Heritage Centre** Nhill Aerodrome Nhill VIC 3418 0490 657 770 nhillaviationheritagecentre.com.au
- **Rathmines Catalina Memorial Park Association**

13 Craftsman Close Beresfield NSW 2322 0418 770 400 rathmines-catalina.com

- **South Australian Aviation Museum** 66 Lipson Street Port Adelaide SA 5015 08 8240 1230 saam.org.au
- **Queensland Air Museum** 7 Pathfinder Drive Caloundra QLD 4551 07 5492 5930 qam.com.au
- **Uiver Memorial DC-2 Restoration Project Uiver Memorial Community Trust** 7 Bristol Court Albury NSW 2640 02 6021 2929 uivermemorial.org.au
- **RAAFA Aviation Heritage Museum Bull Creek Drive** Bull Creek WA 6149 08 9311 4470 aviationmuseumwa.org.au